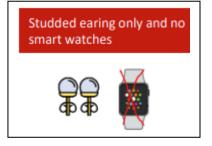

## School Uniform



Children at the infants will need a bookbag to carry their book to and from school everyday. They will need to carry a water bottle. They will also need to bring a labelled lunchbox if are they are packed lunches. They will not need to bring anything else to school. Those that need an extra change of clothes for accidents , will be encouraged to leave this change of clothes on their peg. Please do not bring another bag other than a book bag.



Children at **juniors** have to put their belongings in a small locker, therefore must only contain a winter coat and small bag. Children should only be carrying their lunch bag (if not having hot dinner) A water bottle and reading book. They will not need to bring anything else to school. **The bag must be a drawstring bag or a bag no bigger than a draw string bag**.

## PE Uniform \*to be

## worn all day on PE days

Invisible or very discreet branding only please. The hooded red top, zip up red top or normal school jumper can be worn. It must be RED please.