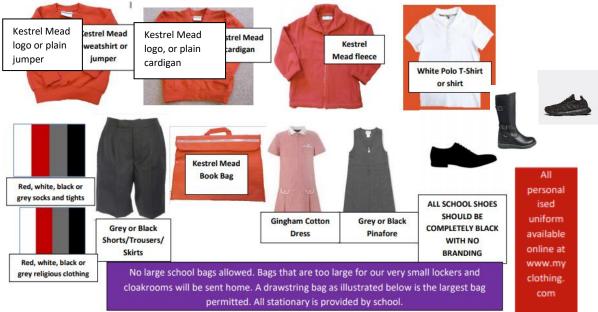

## School Uniform

Children at the infants will need a bookbag to carry their book to and from school everyday. They will need to carry a water bottle. They will also need to bring a labelled lunchbox if are they are packed lunches. They will not need to bring anything else to school. Those that need an extra change of clothes for accidents , will be encouraged to leave this change of clothes on their peg. Please do not bring another bag other than a book bag.

Children at **juniors** have to put their belongings in a small locker, therefore must only contain a winter coat and small bag. Children should only be carrying their lunch bag (if not having hot dinner) A water bottle and reading book. They will not need to bring anything else to school. **The bag must be a drawstring bag or a bag no bigger than a draw string bag**.