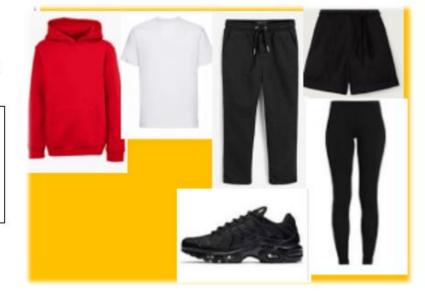

## PE Uniform \*to be

## worn all day on PE days

Invisible or very discreet branding only please. The hooded red top, zip up red top or normal school jumper can be worn. It must be RED please.