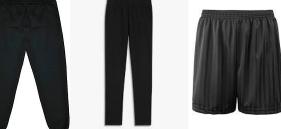

## **PE Uniform**

To be worn on your child's PE day only.

- Plain navy or black hooded top, zip top or jumper
  - White t-shirt
- -Black jogging bottoms, shorts or leggings
- Sports trainers (any col-

Please make sure all uniform items are clearly named.