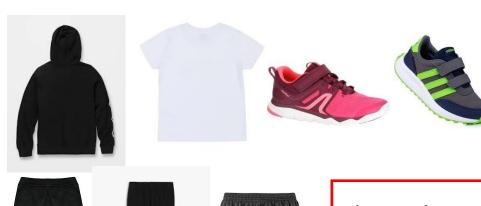

## **PE Uniform**

To be worn on your child's PE day only.

- Plain navy or black hooded top, zip top or jumper
  - White t-shirt
- -Black jogging bottoms, shorts or leggings
- Sports trainers (any col-

Please make sure all uniform items are clearly named.